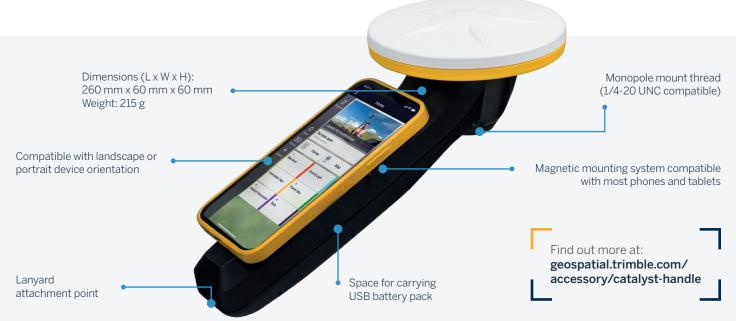

# **Trimble Catalyst Handle**

# Trimble Catalyst GNSS—in your hand

The Trimble® Catalyst™ DA2 GNSS system handle accessory puts the power of the Trimble Catalyst GNSS positioning service directly into your hand. This lightweight, ergonomic accessory for the Trimble DA2 antenna enables a convenient handheld solution for conducting your mapping and field data collection workflows.

## **Total flexibility**

- Use with iOS or Android<sup>™</sup> devices
- · Swap out devices any time
- Choose landscape or portrait orientation to allow greatest screen real estate for your application
- Affix a monopole when decimeter-level or better positions are crucial

# **Simplicity**

- · Uncomplicated set-up
- · Easy to assemble
- Easy to swap out a consumer-supplied battery
- · Works for both right-handed and left-handed users

Contact your local Trimble Authorized Distribution Partner for more information