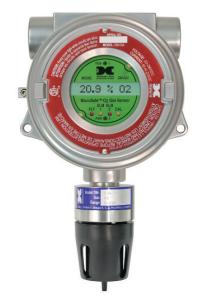

## 3M<sup>™</sup> Detcon<sup>™</sup>MODEL DM-634

Oxygen sensor assembly

Detcon Model DM-634 sensors are non-intrusive "Smart" sensors designed to monitor ambient air for concentrations of Oxygen in the range 0-25% by volume. The sensor assembly consists of a sensor in a stainless steel housing that includes a splashguard with integral cal port, a plug-in control transmitter circuit, a base connector board and an explosion proof enclosure.

## **Features**

**Description** 

- CSA-NRTL Approved: Class I, Division 1, Groups B, C, & D
- Compatible with PLCs, SCADA, DCS, via 4-20 mA, and/or RS-485, and/or alarm relays
- Sensor status and parameters accessible via RS-485 (Modbus™)
- Menu programmable relays standard (two alarms plus fault)
- Simple menu driven calibration less than 3 minutes
- Backlit LCD, and LED indicators for Fault, and Cal status
- Plug-in field-replacable transmitter
- Electrochemical plug-in sensor
- Embedded temperature compensation provides direct correction to changes in ambient temperature
- 2-year expected sensor life in air with 20.9% Oxygen