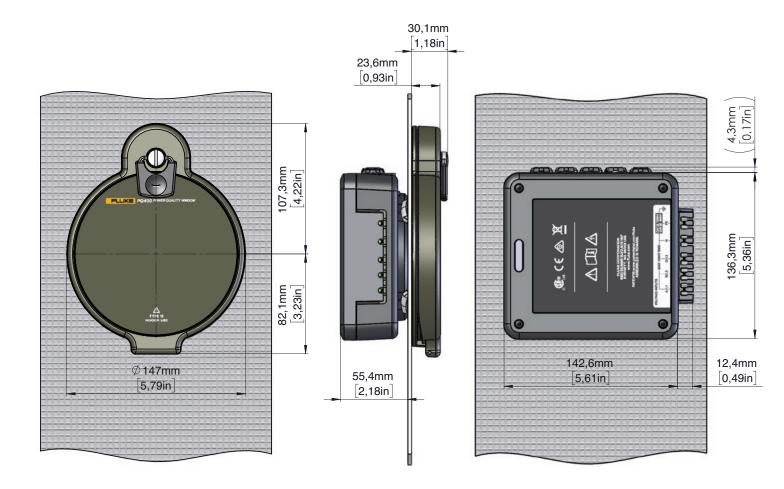

## Fluke PQ400 Electrical Measurement Window installation drawing





## Fluke. Keeping your world up and running.®

Fluke Corporation PO Box 9090, Everett, WA 98206 U.S.A. Fluke Europe B.V. PO Box 1186, 5602 BD Eindhoven, The Netherlands

Modification of this document is not permitted without written permission from Fluke Corporation.

## For more information call: In the U.S.A. (800) 443-5853 or Fax (425) 446-5116 In Europe/M-East/Africa +31 (0)40 267 5100 or Fax +31 (0)40 267 5222 In Canada (800)-36-FLUKE or Fax (905) 890-6866 From other countries +1 (425) 446-5500 or Fax +1 (425) 446-5116 Web access: http://www.fluke.com

©2019 Fluke Corporation. Specifications subject to change without notice. 7/2019 6012584a-en