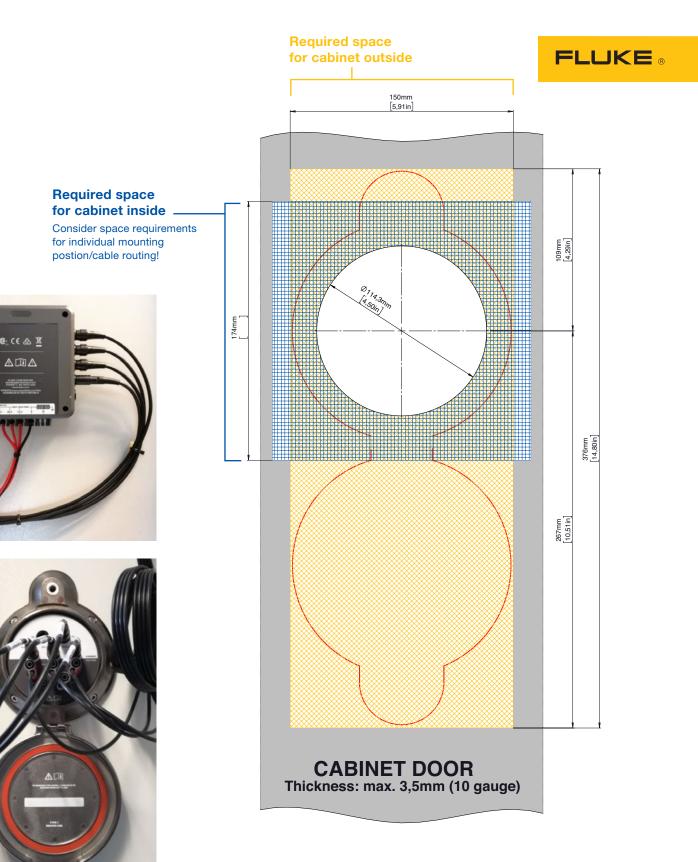

## Fluke PQ400 Electrical Measurement Window installation drawing





## Fluke. Keeping your world up and running.®

Fluke Corporation PO Box 9090, Everett, WA 98206 U.S.A. Fluke Europe B.V. PO Box 1186, 5602 BD Eindhoven, The Netherlands

Modification of this document is not permitted without written permission from Fluke Corporation.

## For more information call: In the U.S.A. (800) 443-5853 or Fax (425) 446-5116 In Europe/M-East/Africa +31 (0)40 267 5100 or Fax +31 (0)40 267 5222 In Canada (800)-36-FLUKE or Fax (905) 890-6866 From other countries +1 (425) 446-5500 or Fax +1 (425) 446-5116 Web access: http://www.fluke.com

©2019 Fluke Corporation. Specifications subject to change without notice. 7/2019 6012584a-en